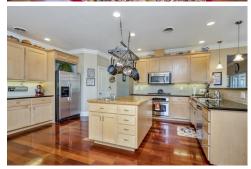

## \$ 569,000

Stunning and Distinctive 4 BD, 3 1/2 BTH, 3,200 SF luxury home with a 3 car garage calls discerning buyers in the hills of Northern California. Upon stepping into the Beveled glass front door onto the Brazilian Cherry Hardwood Floors, one recognizes no appointment was spared in this beautiful home. Soaring 10 foot ceilings graced with lavish crown molding and recessed lighting over the fireplace, inspire a feeling of opulence. An abundance of solid Maple Cabinets meets massive granite counter tops where this Chef's kitchen stars a Butcher Block island with a preparation sink. The Bay Windowed formal dining room and all main floor rooms, open to the upper deck. The Master Bedroom is spacious with walk in closet with built in dressers. Dual granite sinks with opulent mirrors adorn the Master Bath which has a jetted tub, Roman step in shower and private "water closet". A grand staircase leads to the downstairs living space of 3 bedrooms, 2 bathrooms and a second living room with a gas fireplace, and entertainer's wet bar. A new Generac system was installed for any power outages. Under stairs storage, 3 linen closets and plantation shutters add to the list as well as a completely finished garage ready for your golf cart and vehicles. New dual HVAC systems was installed for your