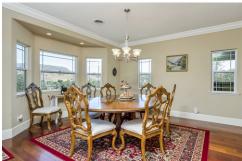

## \$ 569,000

Stunning and Distinctive 4 BD, 3 1/2 BTH, 3,200 SF luxury home with a 3 car garage calls discerning buyers in the hills of Northern California. Upon stepping into the Beveled glass front door onto the Brazilian Cherry Hardwood Floors, one recognizes no appointment was spared in this beautiful home. Soaring 10 foot ceilings graced with lavish crown molding and recessed lighting over the fireplace, inspire a feeling of opulence. An abundance of solid Maple Cabinets meets massive granite counter tops where this Chef's kitchen stars a Butcher Block island with a preparation sink. The Bay Windowed formal dining room and all main floor rooms, open to the upper deck. The Master Bedroom is spacious with walk in closet with built in dressers. Dual granite sinks with opulent mirrors adorn the Master Bath which has a jetted tub, Roman step in shower and private "water closet". A grand staircase leads to the downstairs living space of 3 bedrooms, 2 bathrooms and a second living room with a gas fireplace, and entertainer's wet bar. A new Generac system was installed for any power outages. Under stairs storage, 3 linen closets and plantation shutters add to the list as well as a completely finished garage ready for your golf cart and vehicles. New dual HVAC systems was installed for your