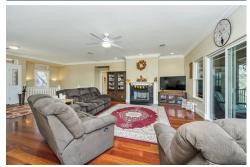

## \$ 569,000

Stunning and Distinctive 4 BD, 3 1/2 BTH, 3,200 SF luxury home with a 3 car garage calls discerning buyers in the hills of Northern California. Upon stepping into the Beveled glass front door onto the Brazilian Cherry Hardwood Floors, one recognizes no appointment was spared in this beautiful home. Soaring 10 foot ceilings graced with lavish crown molding and recessed lighting over the fireplace, inspire a feeling of opulence. An abundance of solid Maple Cabinets meets massive granite counter tops where this Chef's kitchen stars a Butcher Block island with a preparation sink. The Bay Windowed formal dining room and all main floor rooms, open to the upper deck. The Master Bedroom is spacious with walk in closet with built in dressers. Dual granite sinks with opulent mirrors adorn the Master Bath which has a jetted tub, Roman step in shower and private "water closet". A grand staircase leads to the downstairs living space of 3 bedrooms, 2 bathrooms and a second living room with a gas fireplace, and entertainer's wet bar. A new Generac system was installed for any power outages. Under stairs storage, 3 linen closets and plantation shutters add to the list as well as a completely finished garage ready for your golf cart and vehicles. New dual HVAC systems was installed for your