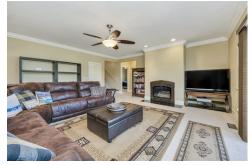

## \$ 569,000

Stunning and Distinctive 4 BD, 3 1/2 BTH, 3,200 SF luxury home with a 3 car garage calls discerning buyers in the hills of Northern California. Upon stepping into the Beveled glass front door onto the Brazilian Cherry Hardwood Floors, one recognizes no appointment was spared in this beautiful home. Soaring 10 foot ceilings graced with lavish crown molding and recessed lighting over the fireplace, inspire a feeling of opulence. An abundance of solid Maple Cabinets meets massive granite counter tops where this Chef's kitchen stars a Butcher Block island with a preparation sink. The Bay Windowed formal dining room and all main floor rooms, open to the upper deck. The Master Bedroom is spacious with walk in closet with built in dressers. Dual granite sinks with opulent mirrors adorn the Master Bath which has a jetted tub, Roman step in shower and private "water closet". A grand staircase leads to the downstairs living space of 3 bedrooms, 2 bathrooms and a second living room with a gas fireplace, and entertainer's wet bar. A new Generac system was installed for any power outages. Under stairs storage, 3 linen closets and plantation shutters add to the list as well as a completely finished garage ready for your golf cart and vehicles. New dual HVAC systems was installed for your