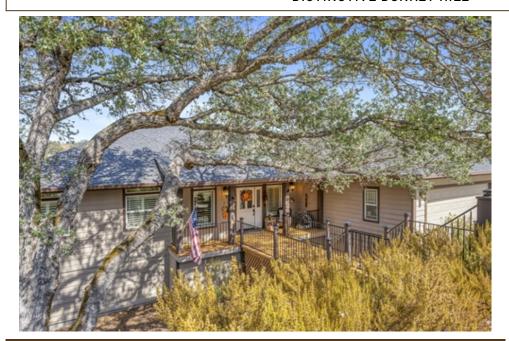

## DISTINCTIVE DONKEY HILL

## 19438 Donkey Hill Rd., Hidden Valley Lake, CA 95467

- » Beds: 4 | Baths: 3 Full, 1 Half
- » Single Family | 3,200 ft<sup>2</sup> | Lot: 56,003 ft<sup>2</sup> (1.29 acres)
- » 1.28 ACRES INCLUDES EXTRA LOT NEXT DOOR
- » GRANITE COUNTER TOPS, KITCHEN ISLAND, MAPLE CABINETS, APPLIANCES
- » CHERRY WOOD FLOORS, 10 FT CEILINGS, 2 FIREPLACES,CROWN MOLDING
- » More Info: 19438DonkeyHillRd.lsForSale.com

## \$ 569,000

Stunning and Distinctive 4 BD, 3 1/2 BTH, 3,200 SF luxury home with a 3 car garage calls discerning buyers in the hills of Northern California. Upon stepping into the Beveled glass front door onto the Brazilian Cherry Hardwood Floors, one recognizes no appointment was spared in this beautiful home. Soaring 10 foot ceilings graced with lavish crown molding and recessed lighting over the fireplace, inspire a feeling of opulence. An abundance of solid Maple Cabinets meets massive granite counter tops where this Chef's kitchen stars a Butcher Block island with a preparation sink. The Bay Windowed formal dining room and all main floor rooms, open to the upper deck. The Master Bedroom is spacious with walk in closet with built in dressers. Dual granite sinks with opulent mirrors adorn the Master Bath which has a jetted tub, Roman step in shower and private "water closet". A grand staircase leads to the downstairs living space of 3 bedrooms, 2 bathrooms and a second living room with a gas fireplace, and entertainer's wet bar. A new Generac system was installed for any power outages. Under stairs storage, 3 linen closets and plantation shutters add to the list as well as a completely finished garage ready for your golf cart and vehicles. New dual HVAC systems was installed for your